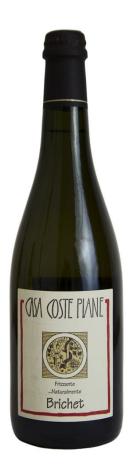

## **Brichet - Glera igt** Sparkling...Naturally

0.75/1.5 I - crown cap

ALCOHOL: 11% vol. RESIDUAL SUGAR: 1 g/l Total SO2: 40-50 mg/l

ACIDITY: variable, depends on the vintage, often below 5 g/l

Brichet is a sparkling wine which gets its effervescence from the natural second fermentation in the bottle, it is produced from a small selection of Glera and Verdiso grapes harvested from an ancient vineyard "Serre" in Miane.

GOES WELL WITH: fish and first courses.

SILTY-STONY SOIL ANCIENT VINEYARD SITUATED ON MOUNTAIN SLOPES AT AN ALTITUDE OF 400 m. NO HERBICIDES, COMPLETELY MANUAL PRODUCTION PROCESSES.